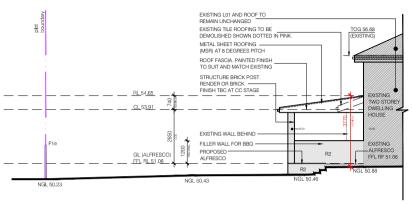

**ELEVATION - SOUTH (SIDE)** 

 Rev:
 Notes:
 Date:
 Project:
 Drawing Title:

 B
 DA ISSUE
 18.03.25
 Proposed Alts & Adds 67 Hillcrest Avenue Greenacre NSW 2190
 NOTIFICATION PLAN

 Client:
 Drawn by ST/AK
 Date: Date: Scale: ST/AK
 Scale: 15.04.24